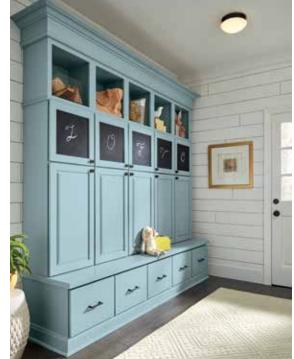

TACKETT INSET Maple Mindful Gray Paint (perimeter)

DAXTON Maple Coconut Paint (island)

SHONA Maple Interesting Aqua Paint with Extra Hewn Technique (drop zone)

SHONA Maple Morel Stain with Extra Timeworn Technique (coffee bar)