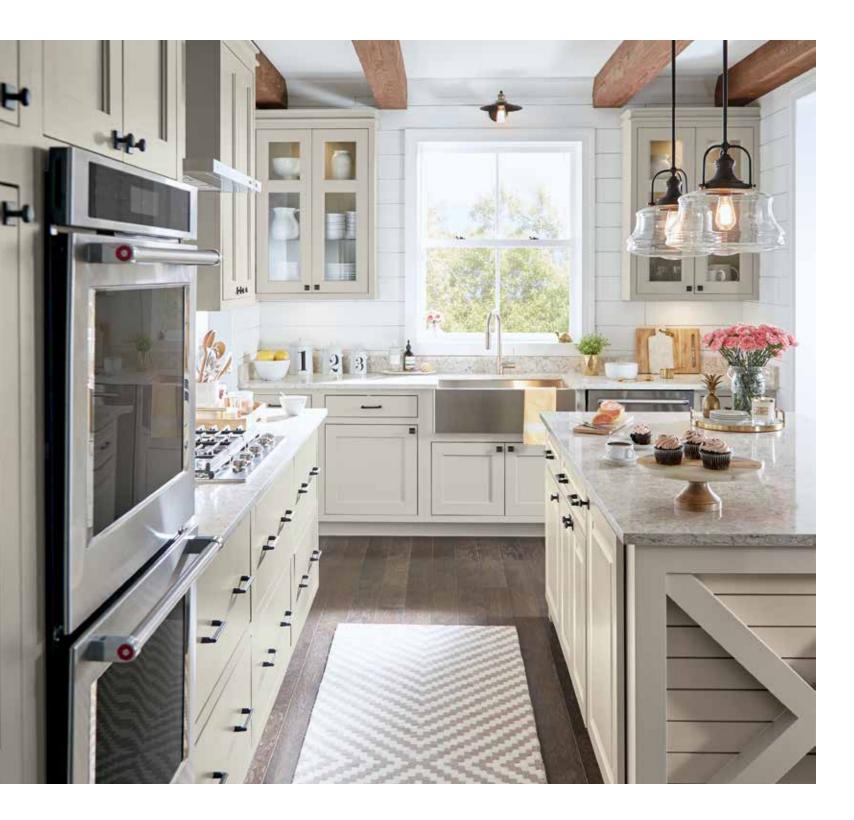

TACKETT INSET Maple Mindful Gray Paint (perimeter)

DAXTON Maple Coconut Paint (island)

SHONA Maple Interesting Aqua Paint with Extra Hewn Technique (drop zone)

SHONA Maple Morel Stain with Extra Timeworn Technique (coffee bar)