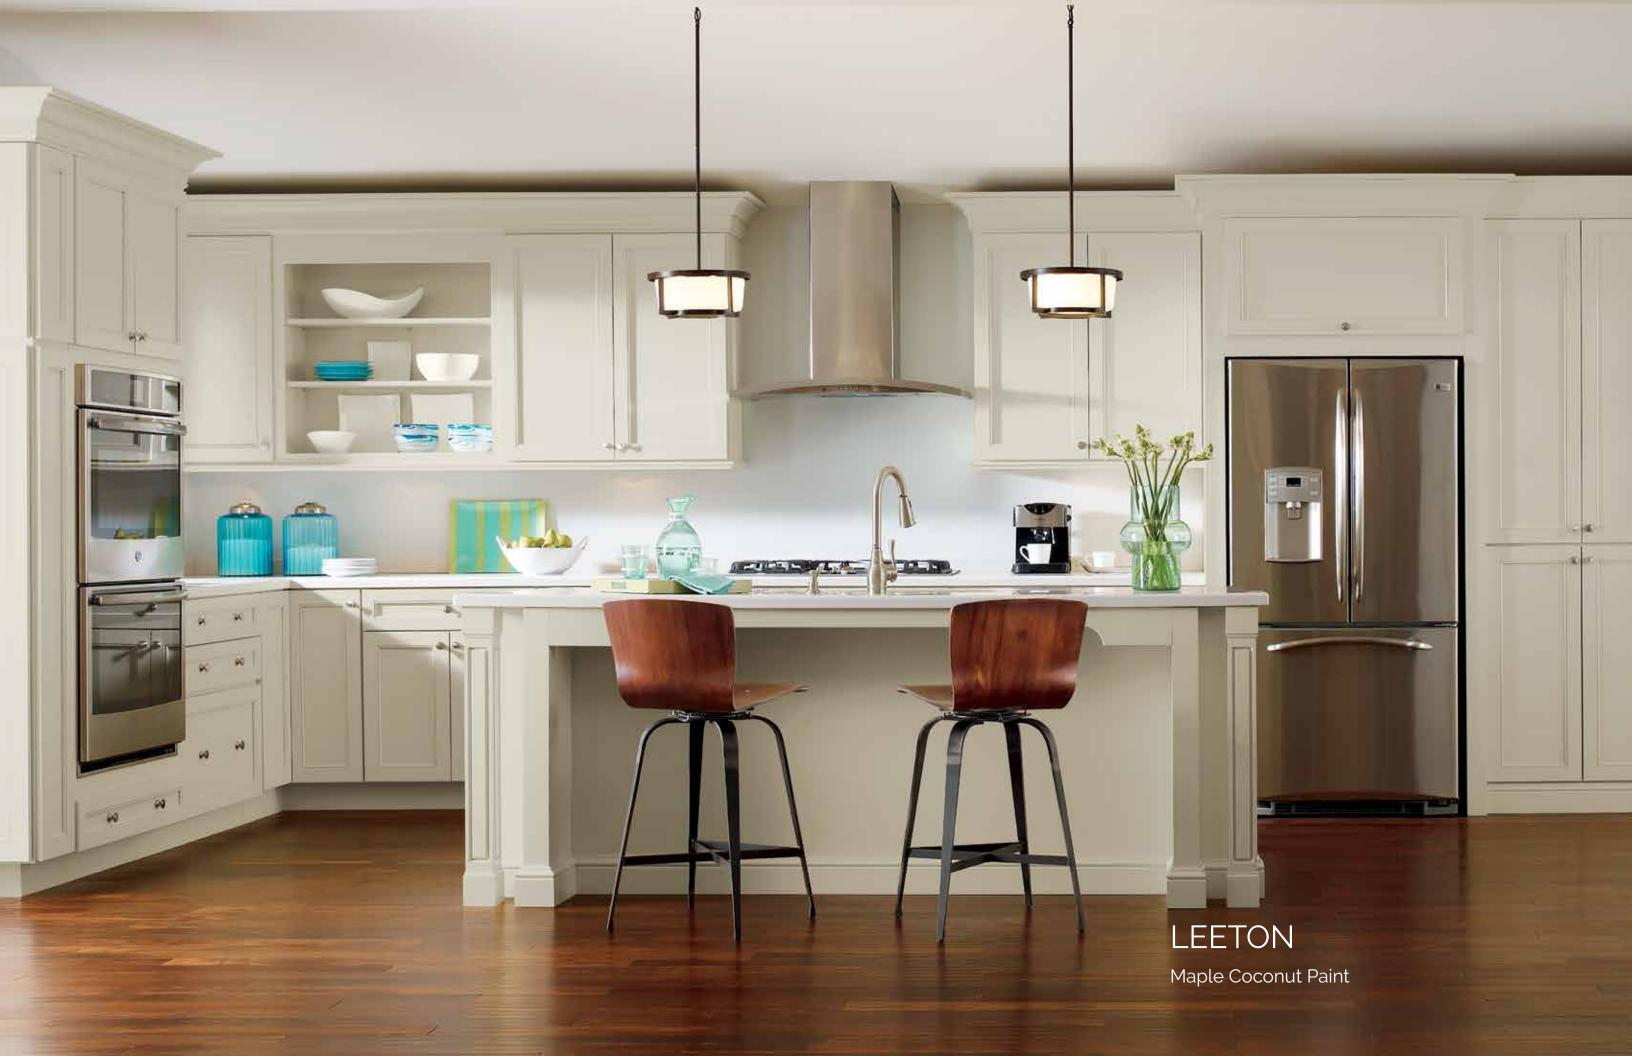

ization to ensure your kitchen is as smart as it is stylish, just like you











MONTGOMERY Maple Grizzly Stain (flanking fireplace)
MONTGOMERY Maple Egret Paint



#### WIXOM

Laminate High Gloss White

### WORTHEN

PureStyle™ Elk













DAVIS Maple Seal Stain (laundry)
WELLS Maple Seal Stain (hutch)
WELLS Maple Maritime Paint (island)
WELLS Maple Egret Paint (oven cabinet area)



BAILEY

Cherry Black Forest Stain with Flooded Glaze













TRANTER Textured Laminate Obsidian WIXOM Laminate High Gloss White



#### GRANITI

Textured Laminate Wharf

#### LIBERTY & SUMNER

Maple Egret Paint





BREMAN

Maple Cloud Paint



40 DISTINCTION™ SERIES diamondcabinets.com



CALDERA

Maple Dover Paint





44 DISTINCTION™ SERIES diamondcabinets.com More than just a pretty face.™











LEETON Maple Coconut Paint



#### LAURELDALE

Cherry Henna Stain and Maple Juniper Berry Paint with Tidal Mist Flooded Glaze



More than just a pretty face.™



### SHILOH

Maple White Paint



More than just a pretty face.™





### MONTGOMERY

Maple White Paint





#### ANDEN

Maple Storm Stain and Dover Paint with Grey Stone Flooded Glaze





TRANTER

Textured Laminate Arctic



More than just a pretty face.™



#### HANLON

Cherry Chocolate Stain



62 DISTINCTION™ SERIES diamondcabinets.com





More than just a pretty face.™



#### TRYSTAN

Maple Moonstone Paint



66 DISTINCTION™ SERIES diamondcabinets.com



#### ROTHSHIRE

Maple Cloud Paint



More than just a pretty face.<sup>™</sup>



BREMAN

Maple Moonstone Paint and Cherry Morel Stain



More than just a pretty