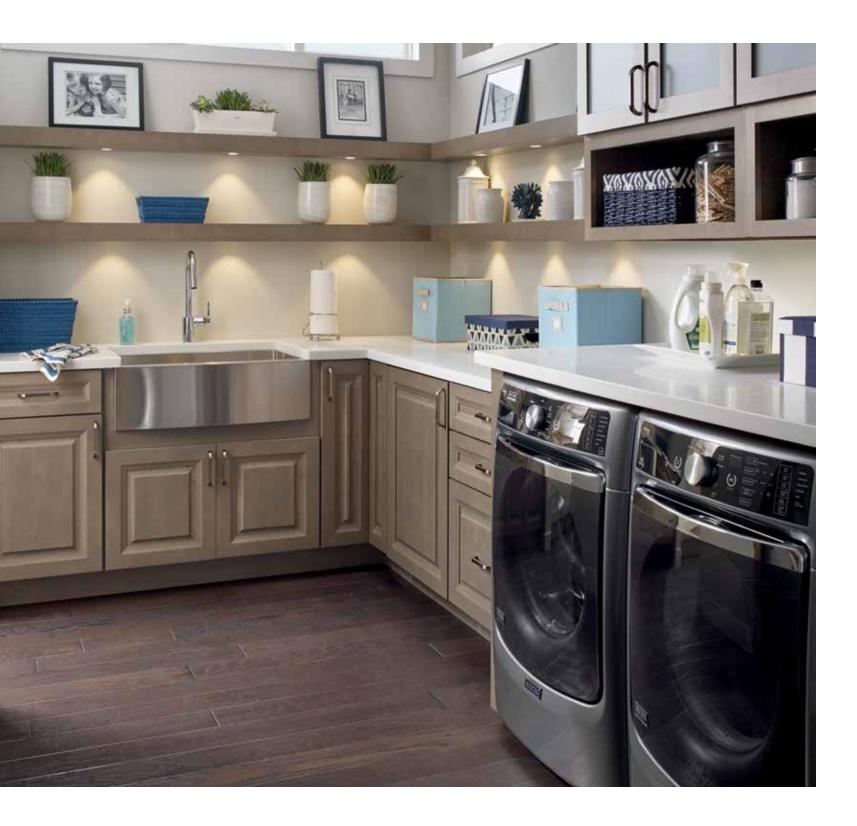

### WORTHEN

PureStyle™ Elk

DAVIS Maple Seal Stain (laundry)
WELLS Maple Seal Stain (hutch)
WELLS Maple Maritime Paint (island)
WELLS Maple Egret Paint (oven cabinet area)

BAILEY

Cherry Black Forest Stain with Flooded Glaze