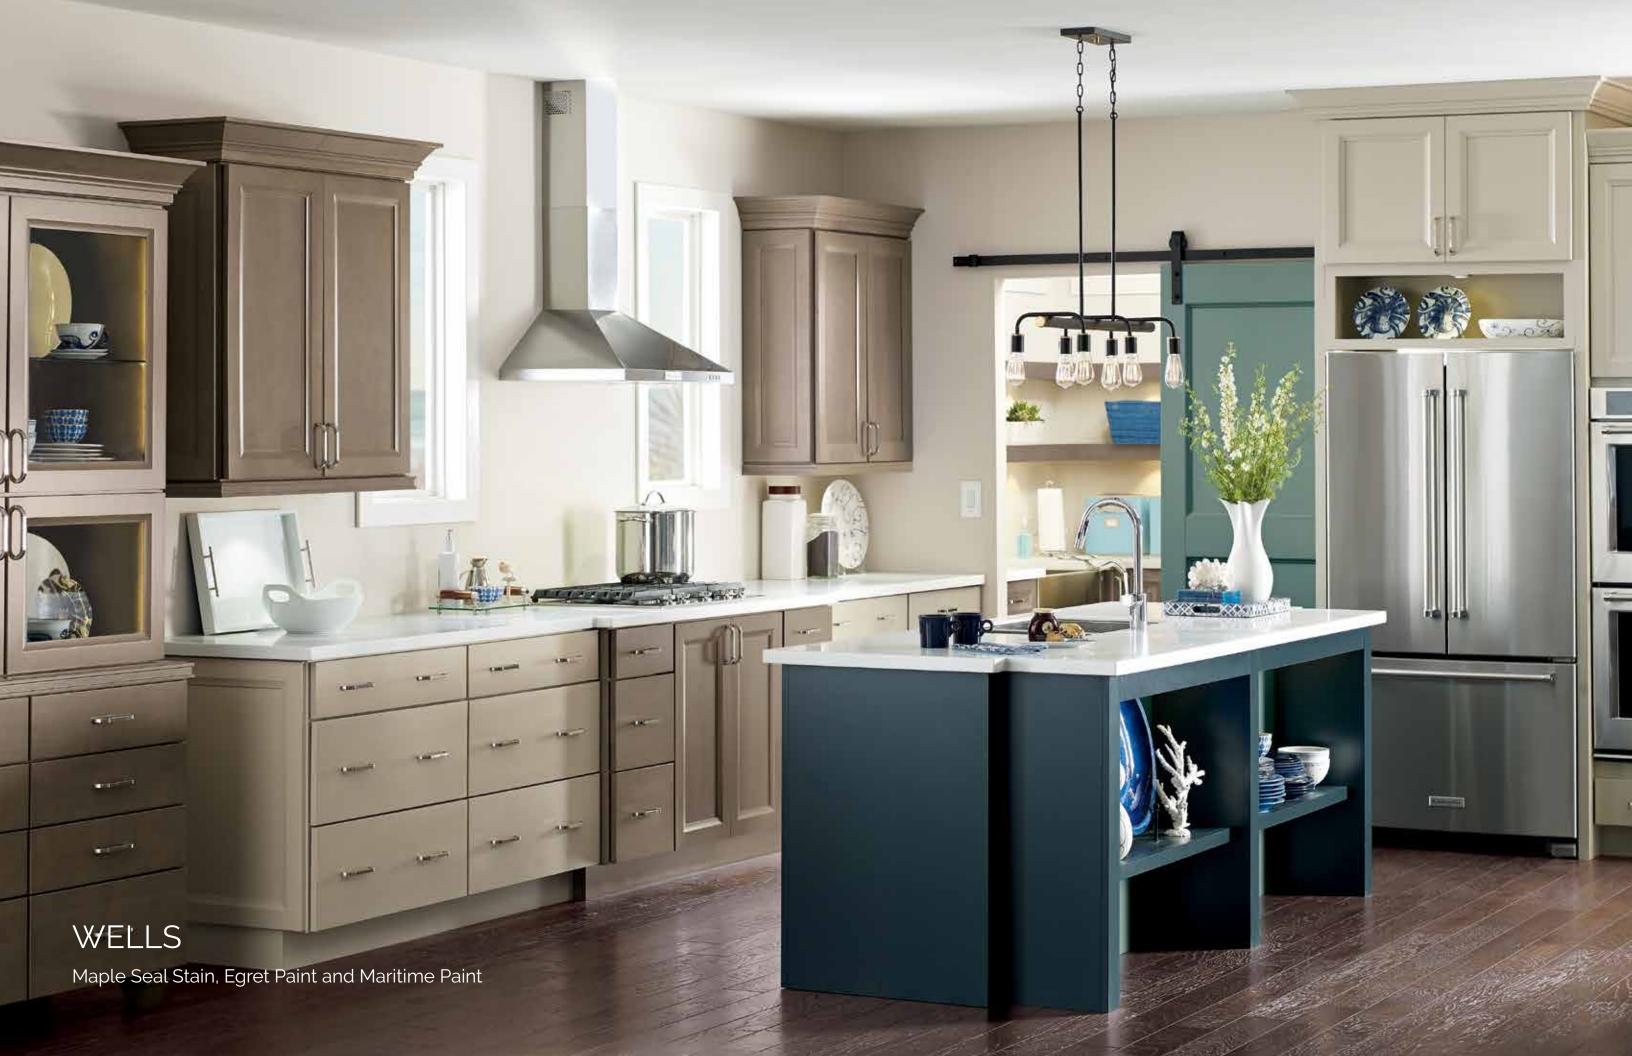

### WORTHEN

PureStyle™ Elk

DAVIS Maple Seal Stain (laundry)
WELLS Maple Seal Stain (hutch)
WELLS Maple Maritime Paint (island)
WELLS Maple Egret Paint (oven cabinet area)

BAILEY

Cherry Black Forest Stain with Flooded Glaze