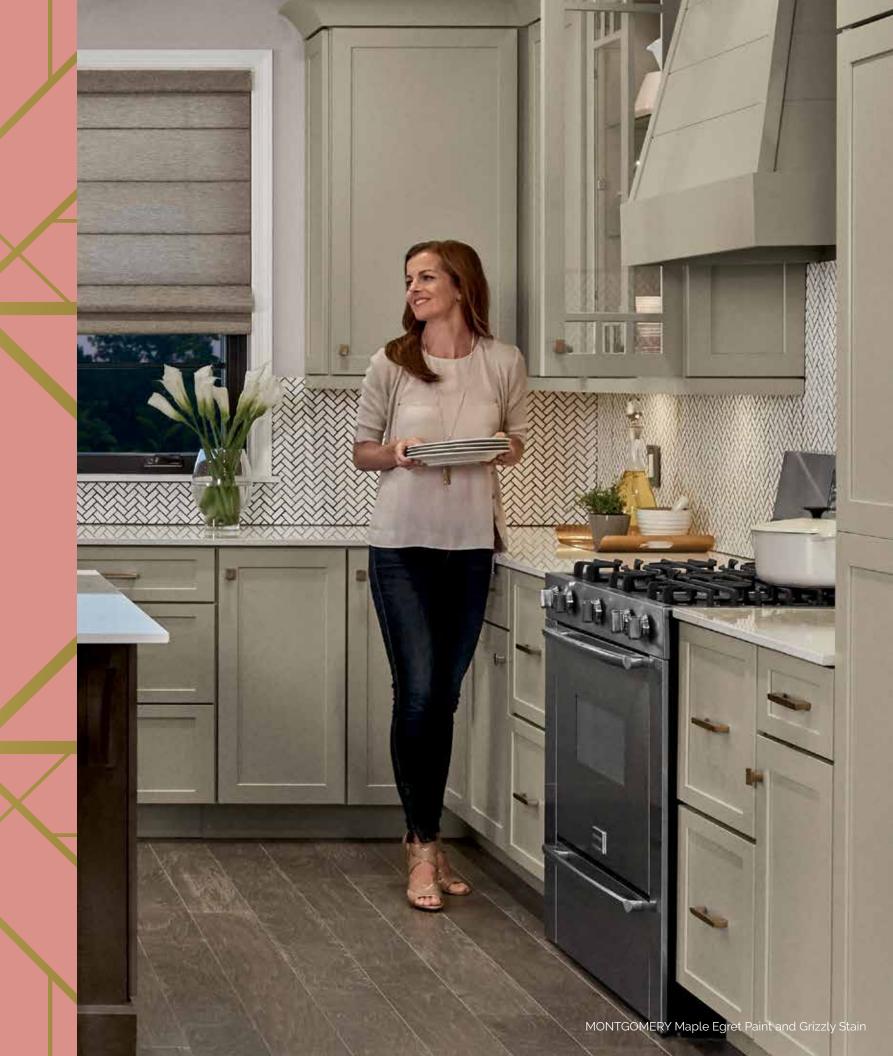

MONTGOMERY Maple Grizzly Stain (flanking fireplace)
MONTGOMERY Maple Egret Paint