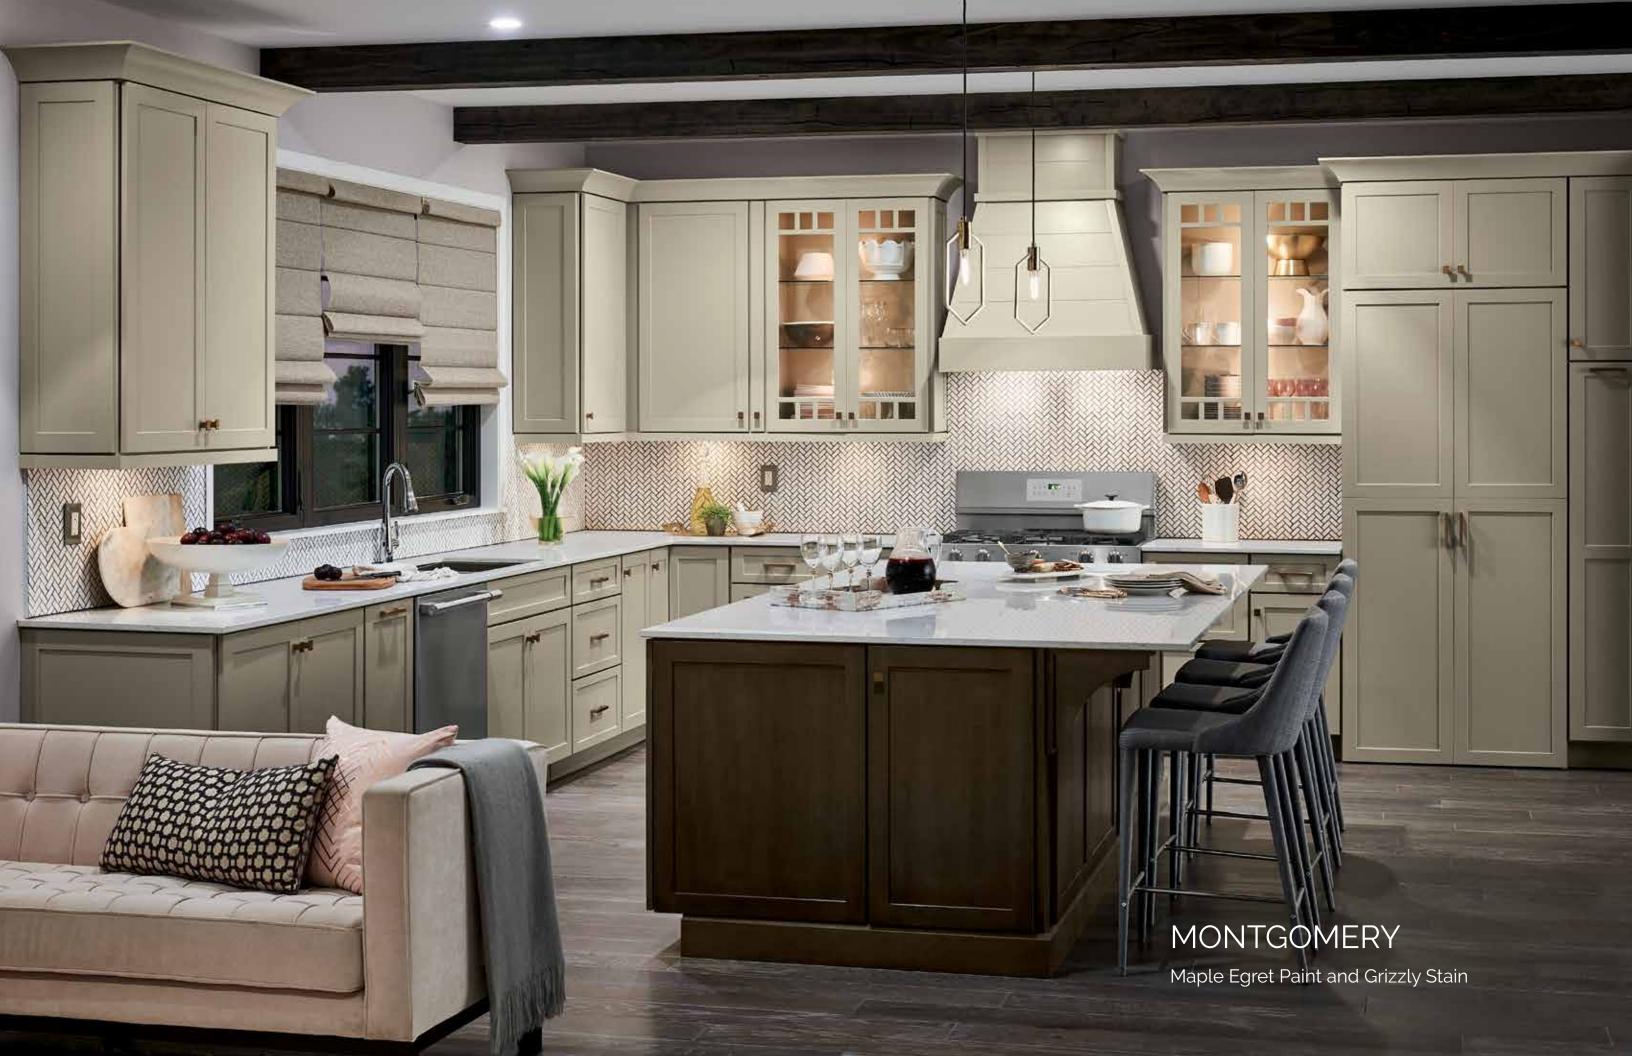

MONTGOMERY Maple Grizzly Stain (flanking fireplace)
MONTGOMERY Maple Egret Paint