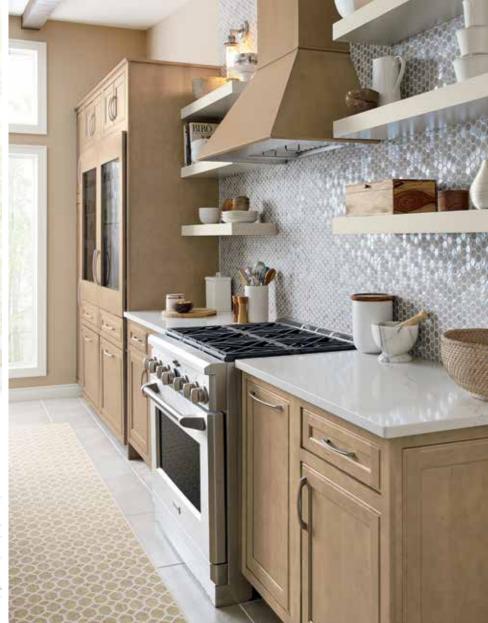

### **GUNTHER INSET**

Maple Buckskin Stain and Abyss Paint

Your personal style statement.™