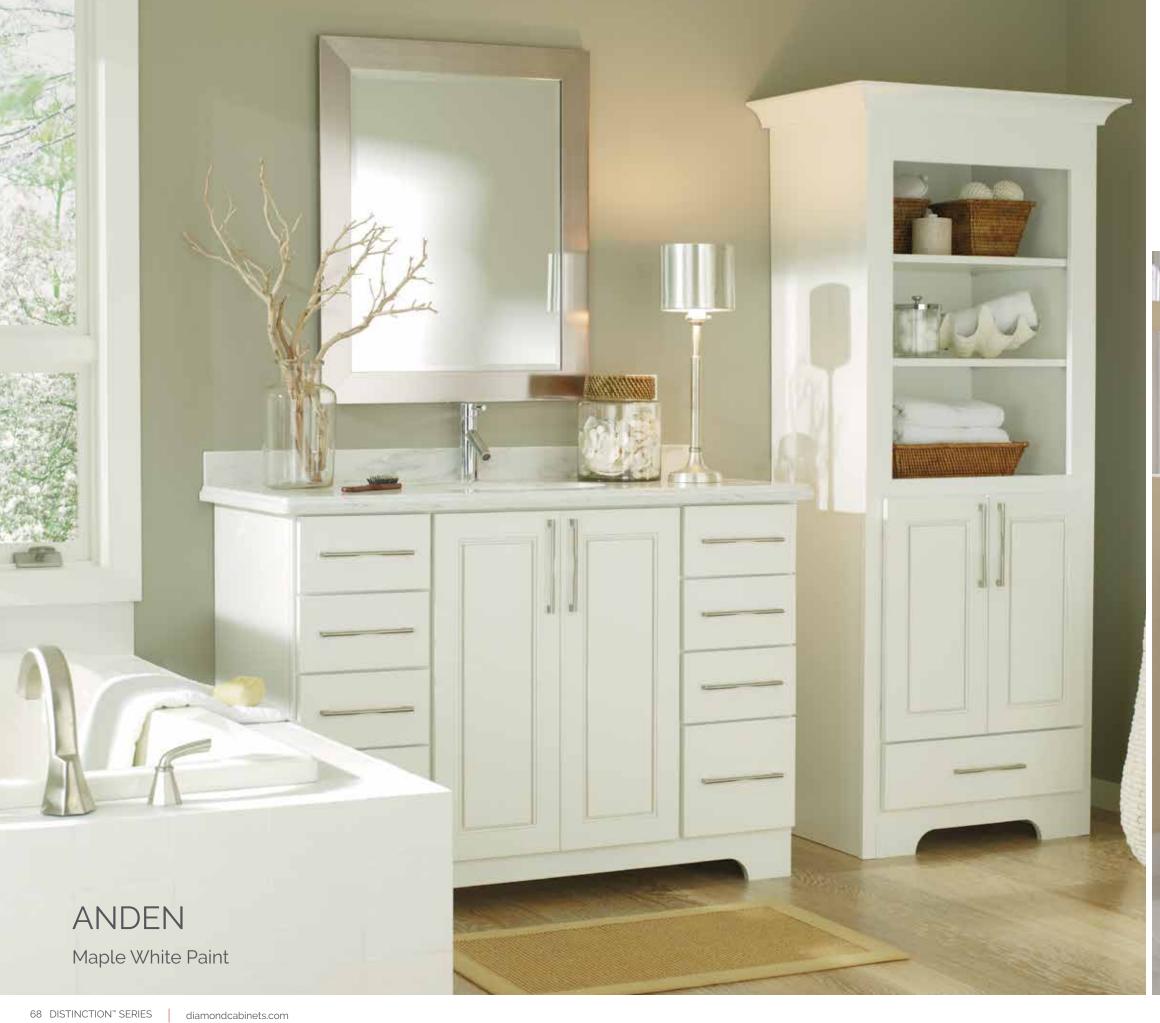

#### ANDEN

Maple Storm Stain and Dover Paint with Grey Stone Flooded Glaze

TRANTER

Textured Laminate Arctic

More than just a pretty face.™