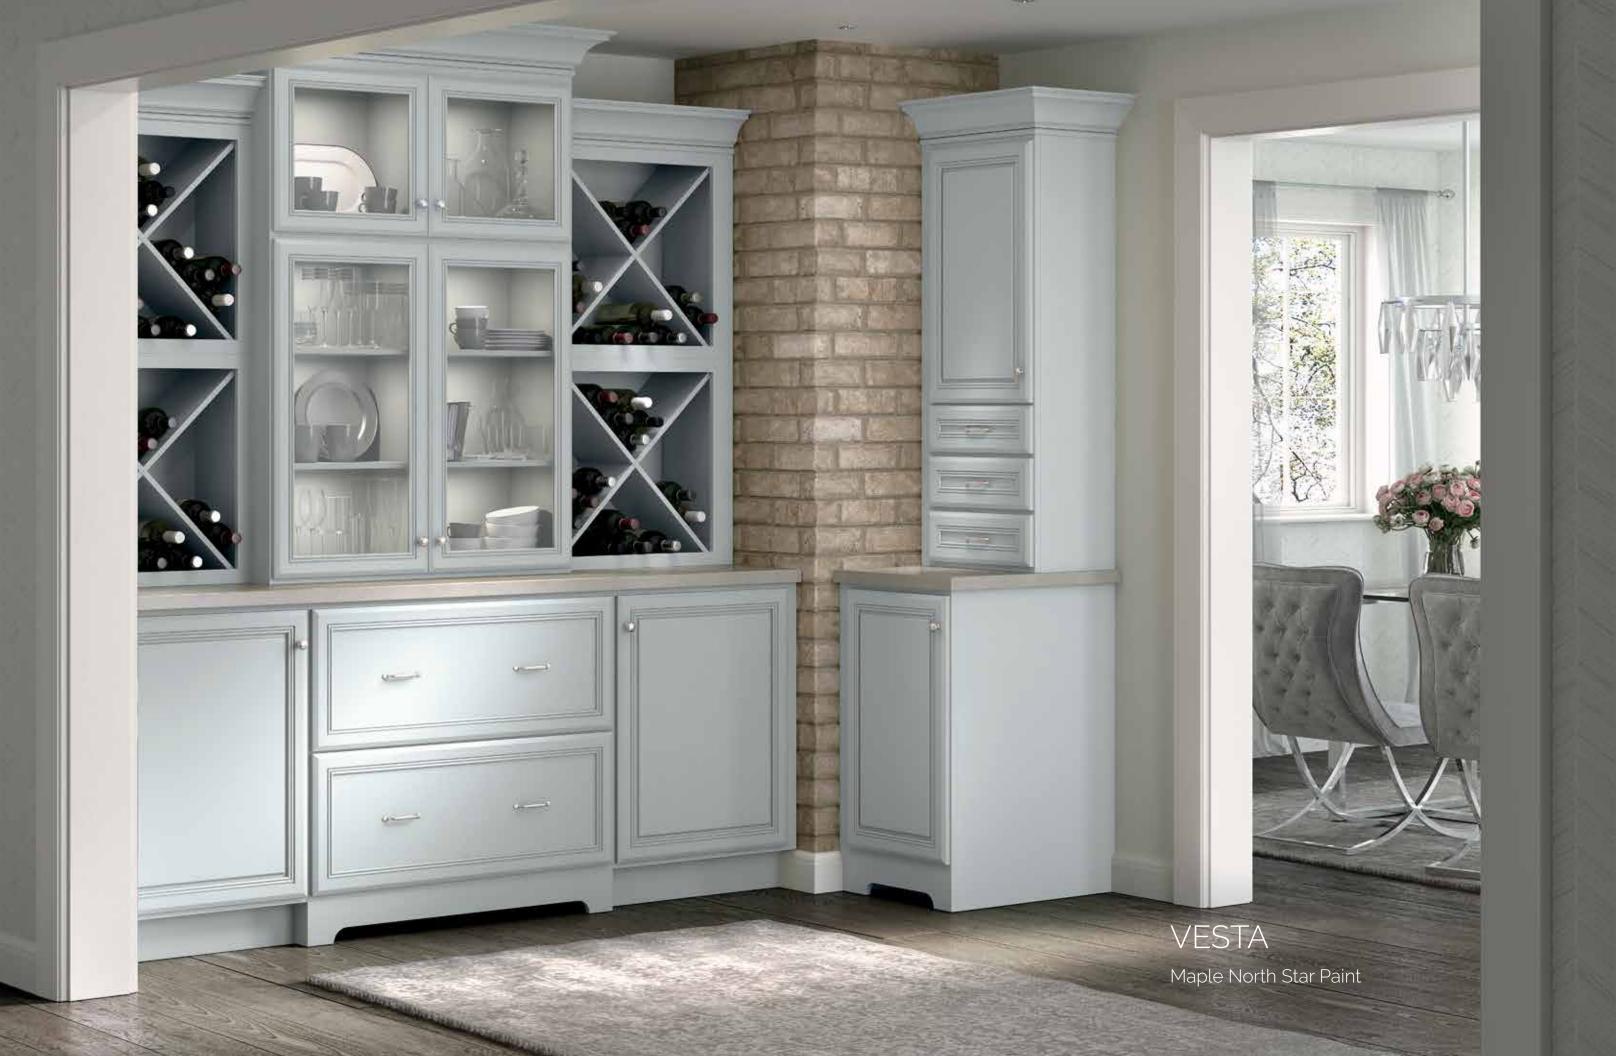

TACKETT INSET Maple Mindful Gray Paint (perimeter)

DAXTON Maple Coconut Paint (island)

SHONA Maple Interesting Aqua Paint with Extra Hewn Technique (drop zone)

SHONA Maple Morel Stain with Extra Timeworn Technique (coffee bar)

8 EDGE™ SERIES diamondcabinets.com



## BROOKS

Maple Juniper Berry Paint



Your personal style statement.™



### **GUNTHER INSET**

Maple Buckskin Stain and Abyss Paint



Your personal style statement.™





#### LANGLEY INSET

Maple Maritime Paint

#### SHONA INSET

Maple Maritime Paint







More than just a pretty face.<sup>™</sup>

Looks matter, but true beauty is more than skin deep. The Diamond® Distinction™ Series offers clever organization to ensure your kitchen is as smart as it is stylish, just like you











MONTGOMERY Maple Grizzly Stain (flanking fireplace)
MONTGOMERY Maple Egret Paint



#### WIXOM

Laminate High Gloss White

### WORTHEN

PureStyle™ Elk













DAVIS Maple Seal Stain (laundry)
WELLS Maple Seal Stain (hutch)
WELLS Maple Maritime Paint (island)
WELLS Maple Egret Paint (oven cabinet area)



BAILEY

Cherry Black Forest Stain with Flooded Glaze













TRANTER Textured Laminate Obsidian WIXOM Laminate High Gloss White



#### GRANITI

Textured Laminate Wharf

#### LIBERTY & SUMNER

Maple Egret Paint





BREMAN

Maple Cloud Paint