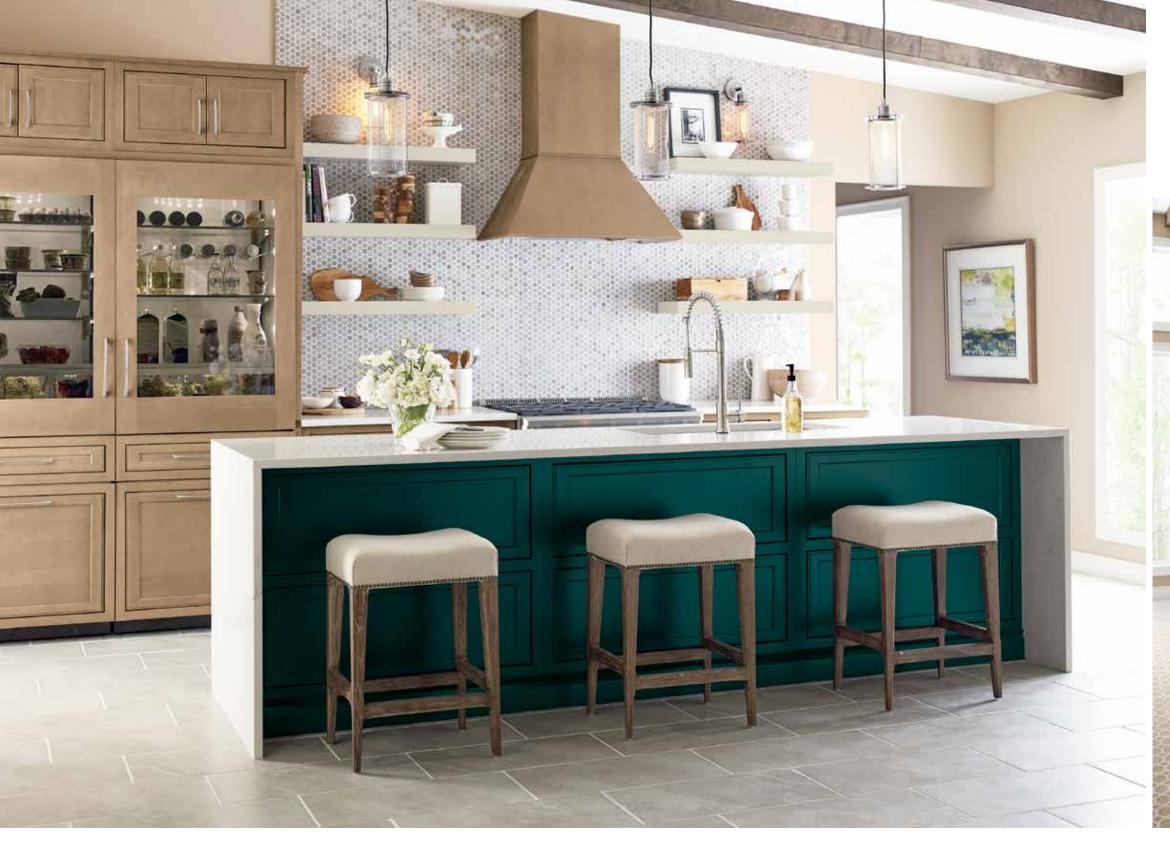

### **GUNTHER INSET**

Maple Buckskin Stain and Abyss Paint

Your personal style statement.™