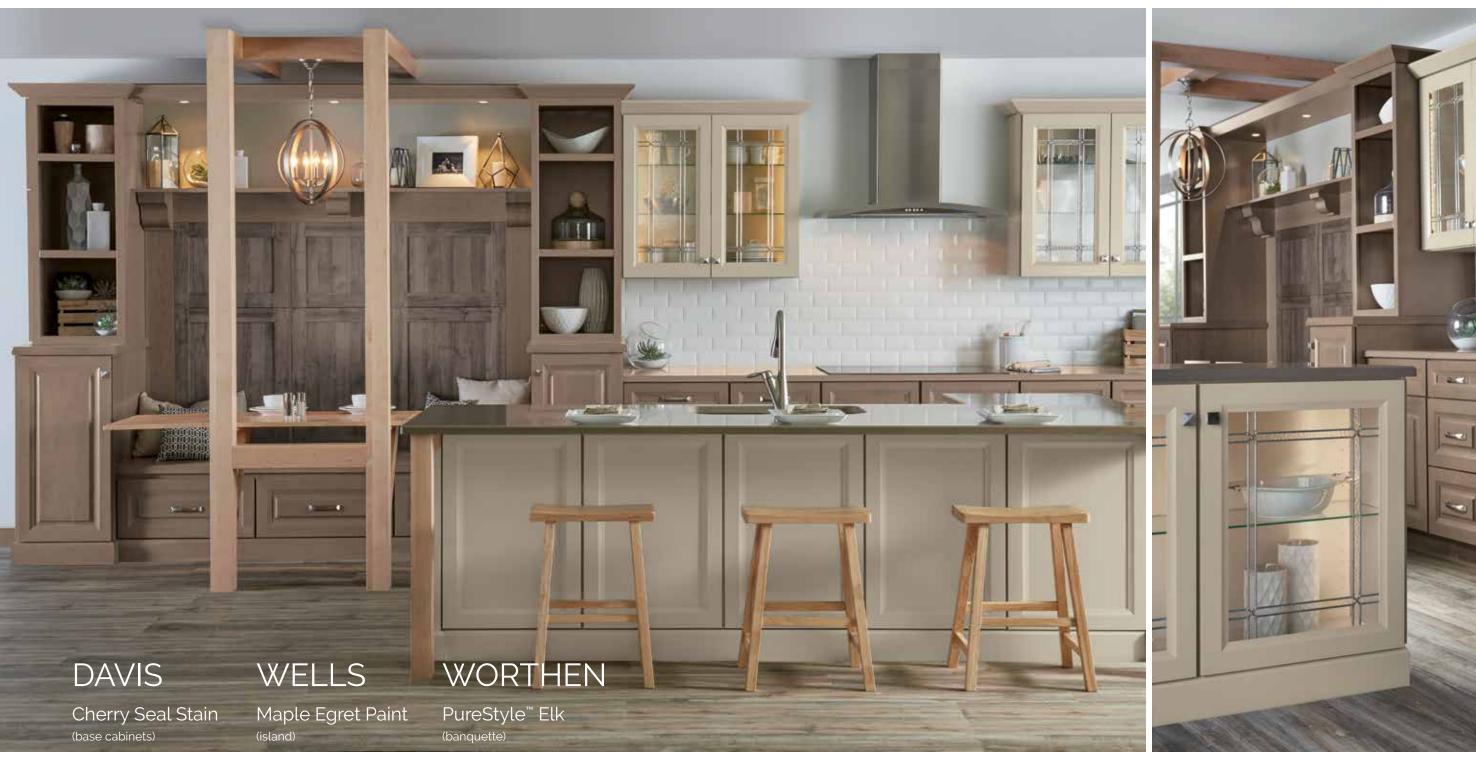

### WORTHEN

PureStyle™ Elk

DAVIS Maple Seal Stain (laundry)
WELLS Maple Seal Stain (hutch)
WELLS Maple Maritime Paint (island)
WELLS Maple Egret Paint (oven cabinet area)

BAILEY

Cherry Black Forest Stain with Flooded Glaze