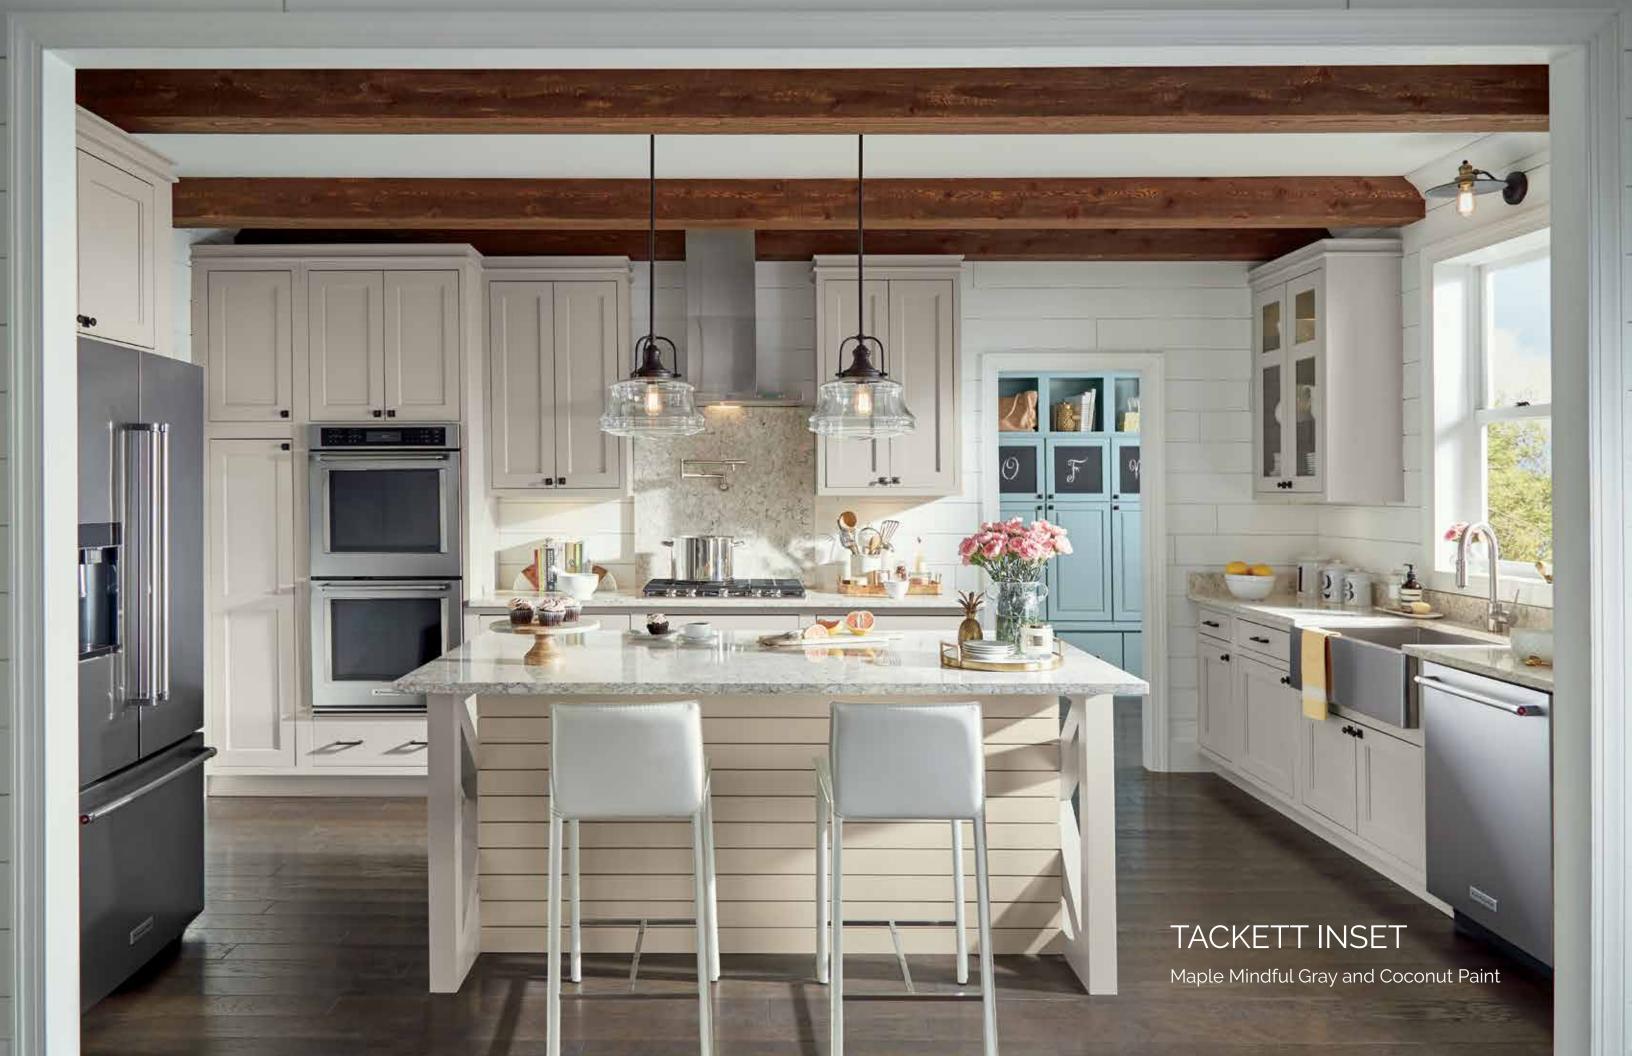

TACKETT INSET Maple Mindful Gray Paint (perimeter)

DAXTON Maple Coconut Paint (island)

SHONA Maple Interesting Aqua Paint with Extra Hewn Technique (drop zone)

SHONA Maple Morel Stain with Extra Timeworn Technique (coffee bar)