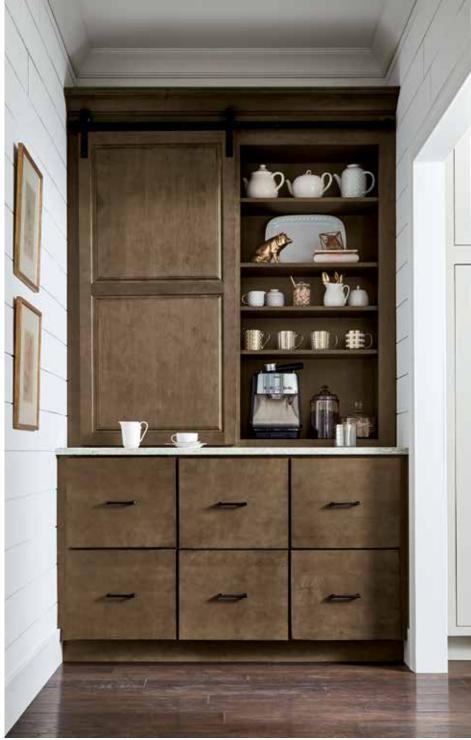

TACKETT INSET Maple Mindful Gray Paint (perimeter)

DAXTON Maple Coconut Paint (island)

SHONA Maple Interesting Aqua Paint with Extra Hewn Technique (drop zone)

SHONA Maple Morel Stain with Extra Timeworn Technique (coffee bar)