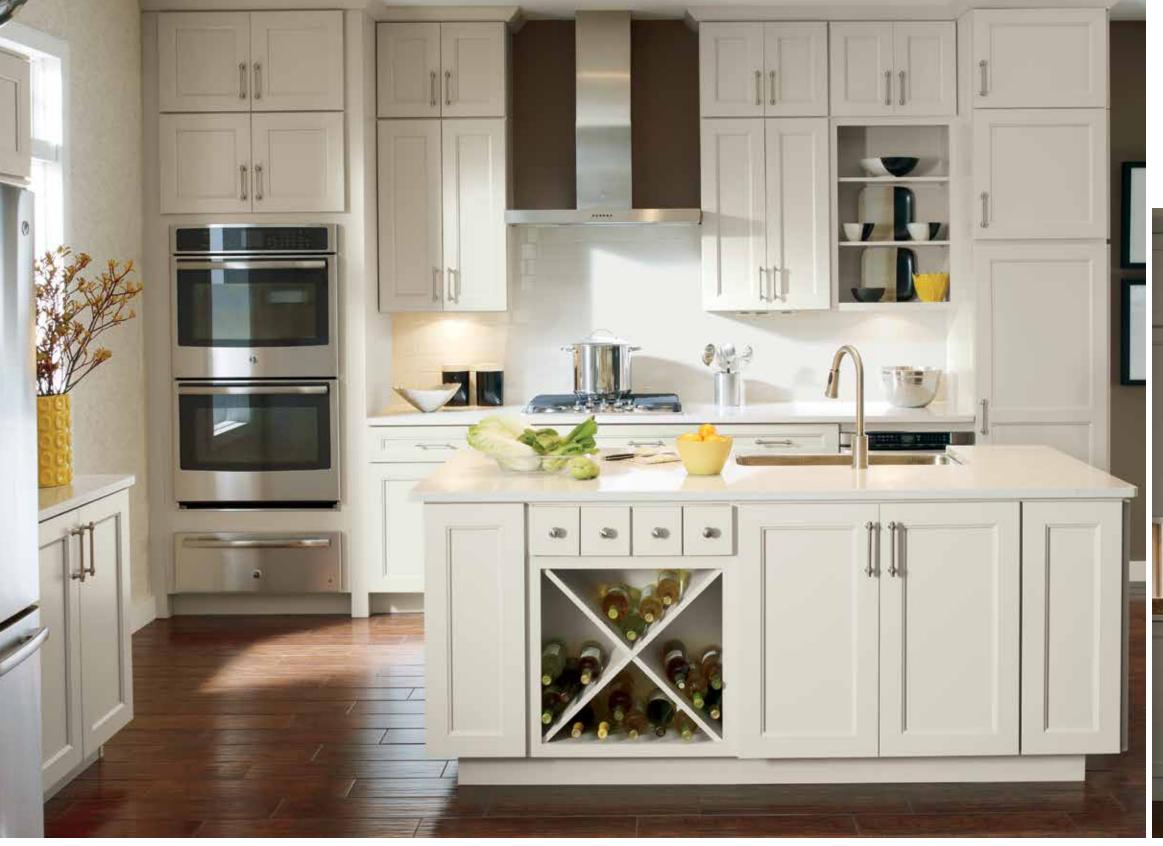

>

Looks matter, but true beauty is more than skin deep. The Diamond® Distinction™ Series offers clever organization to ensure your kitchen is as smart as it is stylish, just like you











MONTGOMERY Maple Grizzly Stain (flanking fireplace)
MONTGOMERY Maple Egret Paint



#### WIXOM

Laminate High Gloss White

### WORTHEN

PureStyle™ Elk













DAVIS Maple Seal Stain (laundry)
WELLS Maple Seal Stain (hutch)
WELLS Maple Maritime Paint (island)
WELLS Maple Egret Paint (oven cabinet area)



BAILEY

Cherry Black Forest Stain with Flooded Glaze













TRANTER Textured Laminate Obsidian WIXOM Laminate High Gloss White



#### GRANITI

Textured Laminate Wharf

#### LIBERTY & SUMNER

Maple Egret Paint





BREMAN

Maple Cloud Paint



40 DISTINCTION™ SERIES diamondcabinets.com



CALDERA

Maple Dover Paint





44 DISTINCTION™ SERIES diamondcabinets.com More than just a pretty face.™











LEETON Maple Coconut Paint



#### LAURELDALE

Cherry Henna Stain and Maple Juniper Berry Paint with Tidal Mist Flooded Glaze



More than just a pretty face.™



### SHILOH

Maple White Paint



More than just a pretty face.™





### MONTGOMERY

Maple White Paint





#### ANDEN

Maple Storm Stain and Dover Paint with Grey Stone Flooded Glaze





TRANTER

Textured Laminate Arctic



More than just a pretty face.™



#### HANLON

Cherry Chocolate Stain



62 DISTINCTION™ SERIES diamondcabinets.com





More than just a pretty face.™



#### TRYSTAN

Maple Moonstone Paint



66 DISTINCTION™ SERIES diamondcabinets.com



#### ROTHSHIRE

Maple Cloud Paint



More than just