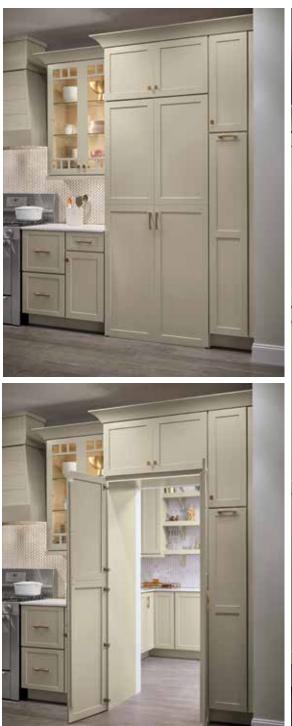

MONTGOMERY Maple Grizzly Stain (flanking fireplace)
MONTGOMERY Maple Egret Paint